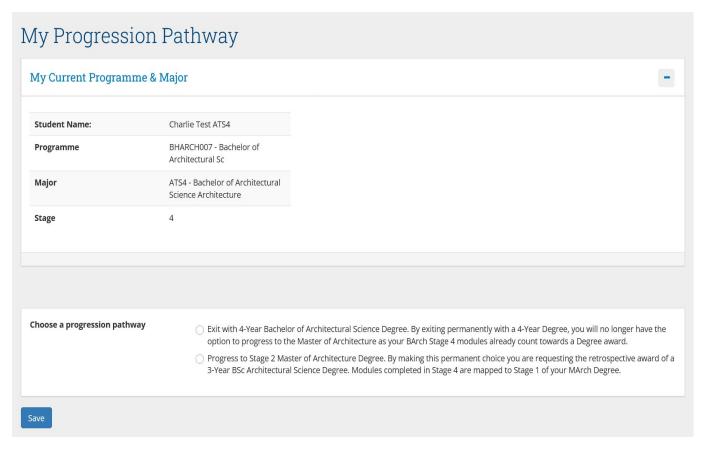

## Submitting your Decision - BArchSc Stage 4

- 3. Under "My Progression Pathway" a list of pathways will appear with regards to two possible decision points:
- 4. Press Save once you make your decision.

#### **Bachelor of Architectural Science Stage 4 Decision:**

#### **Current Stage 4 Bachelor of Architectural Science Student Choice:**

- A. Progress to Stage 2 of the Master of Architecture Degree. By choosing this option, your Stage 4 modules/credits will be mapped to your Master of Architecture Stage 1 record and you will retrospectively be awarded the 3-year BSc Architectural Science Degree.
- B. Conclude my UCD Architecture studies and exit with a 4-Year Bachelor of Architectural Science Degree.