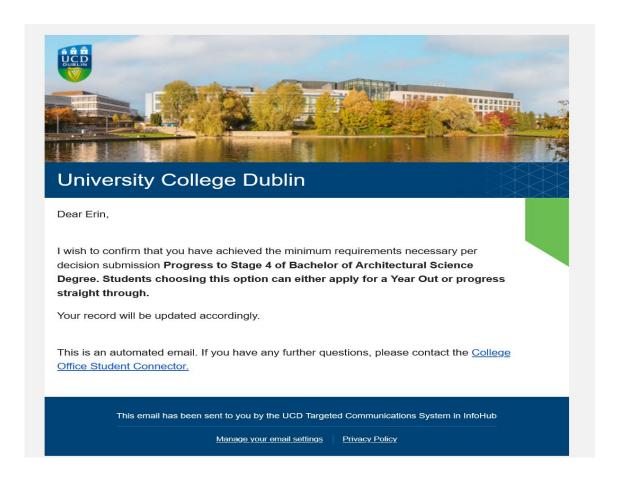

## **Receiving Confirmation of Decision Submitted**

5. Once you press **Save** you will immediately receive an automated email confirming your selection - sample email below:

## **College Decision Process**

**6.** Following the Spring Grade Approvals Process (late June 2025) the Engineering & College Office will be able to process decisions in line with progression eligibility criteria and, once a decision is made, the relevant automated will be sent to students - sample email below: