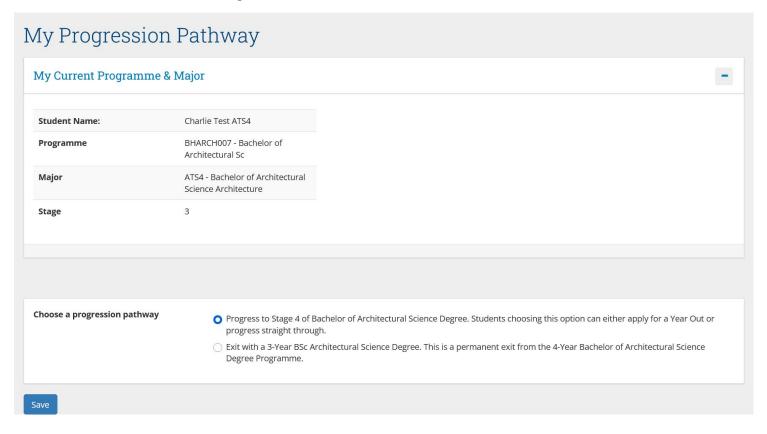

## **Submitting your Decision - BArchSc Stage 3**

- 3. Under "My Progression Pathway" a list of pathways will appear with regards to two possible decision points:
- 4. Press Save once you make your decision.

#### **Bachelor of Architectural Science Stage 3 Decision:**

#### **Current Stage 3 Bachelor of Architectural Science Student Choice:**

- A. Exit with a 3-Year BSc Architectural Science Degree (Exit Award) and leave UCD after successful completion of Stage 3.
- B. Progress to Stage 4 of the 4-Year Bachelor of Architectural Science Degree