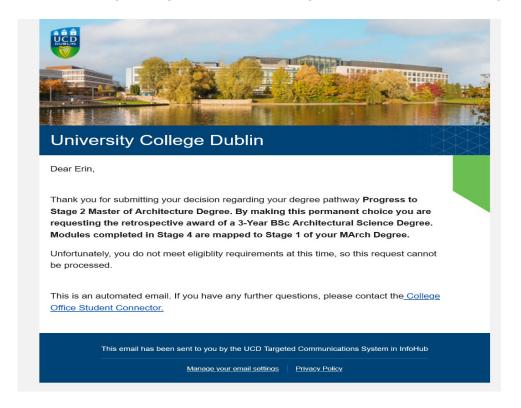

## **College Decision Process continued**

In a small number of cases, students will not meet the progression criteria, either due to an incomplete Stage (failed/incomplete modules/credits) or due to not meeting Stage GPA requirements (Stage 3 or Stage 4 GPA of 2.8 for automatic progression to MArch Stage 2).

In this case, the student will receive an email confirming that they do not meet the eligibility requirements for your progression choice - see example below. The Engineering & Architecture College Office will be able to offer guidance to students in this instance.