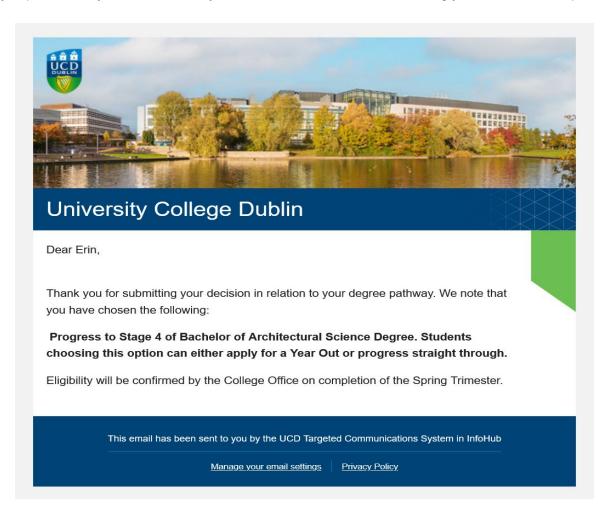

## **Receiving Confirmation of Decision Submitted**

5. Once you press **Save** you will immediately receive an automated email confirming your selection - sample email below: