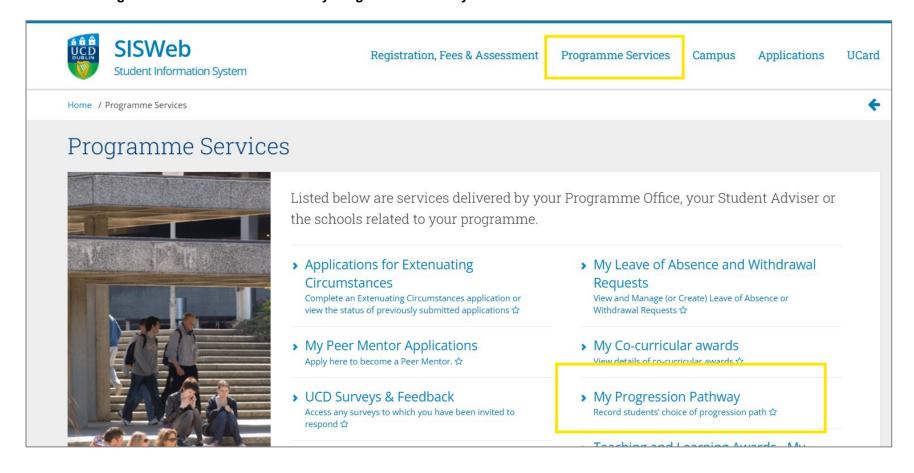

# Logging in

- 1. Log into Sisweb
- 2. Under the Programme Services menu select "My Progression Pathway" menu.

## **Submitting your Decision - BArchSc Stage 3**

- 3. Under "My Progression Pathway" a list of pathways will appear with regards to two possible decision points:
- 4. Press Save once you make your decision.