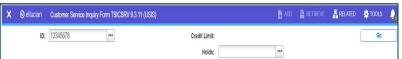

- Enter the **Student ID** and press **Go**.
- This will bring you to the Account Summary of the student.