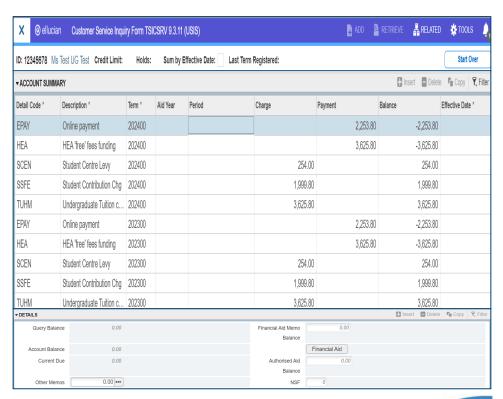

## **How to use TSICSRV - Customer Service Inquiry Form**

- In the Account Summary section, information for the most recent academic term is shown first.
- The **Description** column shows the type of charge or payment.
- The **Charge** column shows what is owed.
- The **Payment** column shows what has been paid.
- Use the **Filter** option (on toolbar of the Account Summary section) if you want to refine your search e.g. for a particular Term or Detail Code.
- The **Details** section will show the balance on the account and any money due.
- To search for another student, use the Start Over button (top right).