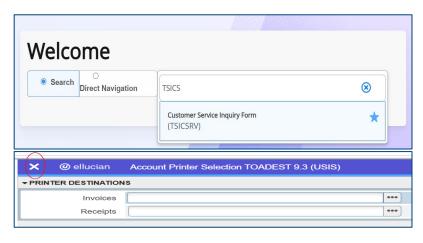

## **How to use TSICSRV - Customer Service Inquiry Form**

**TSICSRV** is used to check fee account information for a particular student.

- · Log into Banner.
- Type TSICSRV into the Welcome field in Banner and hit the return key.
  Tip! Click the star to save it as a Favourite.
- If brought to the **TOADEST** form, exit using the white X on the left.