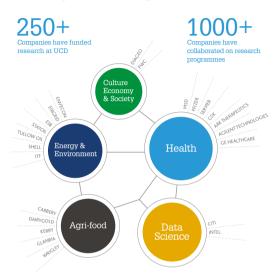

The university has a focus on five research priorities (Culture, Economy and Society; Health; Information, Computation and Communications; Agri-Food; and Energy and Environment) which map to critical global research challenges. UCD collaborates with industry worldwide to develop knowledge and solutions within these priority areas.

#### Global collaboration

More than 50 companies are currently located at UCD and over 250 companies have funded research at UCD in recent years. In addition, more than 1,000 companies have collaborated on research projects. UCD, through NovaUCD, has since 2003 provided business support to over 290 companies and early-stage ventures and earned over  $\in$ 8 million in commercialisation income.