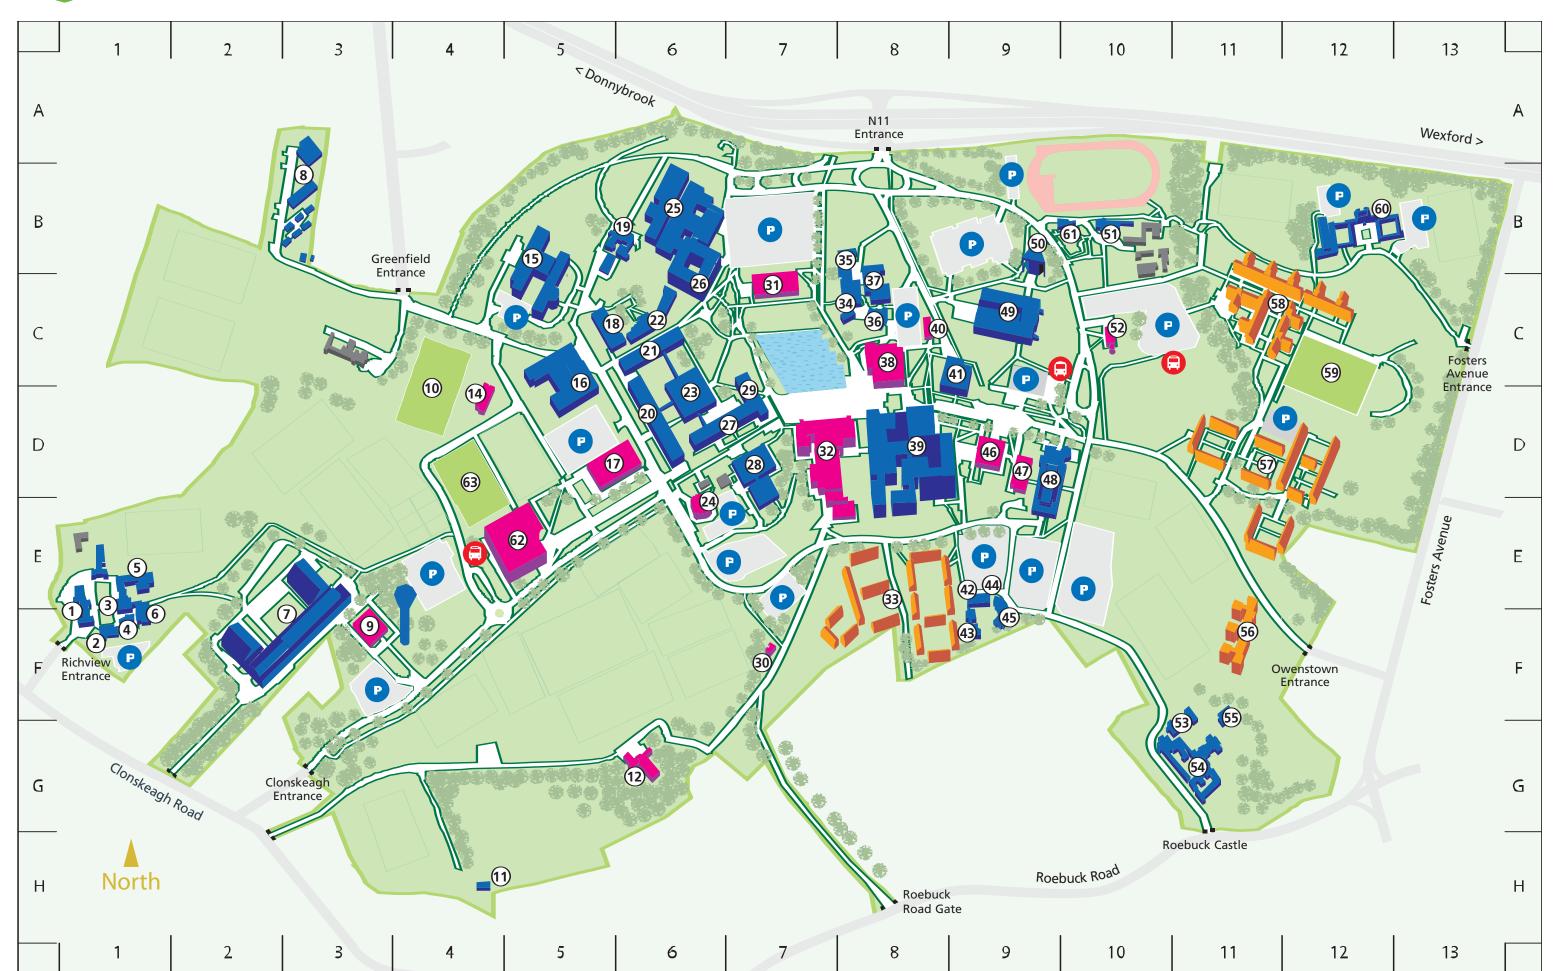

| Building Index                                                 | No.      | Grid       |
|----------------------------------------------------------------|----------|------------|
| Agnes McGuire Social Work Building                             | 42       | E9         |
| UCD Agriculture and Food Science Centre                        |          | D7         |
| Architecture                                                   | 1        | E1         |
| Ardmore House                                                  | 36       | C8         |
| Bank                                                           | 40       | C8         |
| Belfield Bowl                                                  | 10       | C4         |
| <b>UCD Clinton Centre for American Studies</b>                 | 51       | B10        |
| Belfield Park                                                  | 59       | C12        |
| Belgrove Student Residences                                    | 33       | E8         |
| Bicycle Shop                                                   | 61       | B10        |
| UCD Centre for Research in Infectious Diseases                 | 35       | B8         |
| Centre for Synthesis and Chemical Biology                      |          | C7         |
| UCD Computer Centre                                            | 18       | C5         |
| UCD Computer Science and                                       |          |            |
| Informatics Centre                                             | 22       | C6         |
| UCD Conway Institute                                           | 15       | B5         |
| Daedalus Building                                              | 41       | C8         |
| Energy Centre                                                  | 9        | F3         |
| UCD Engineering and Materials Science Centre                   | 49       | <b>C</b> 9 |
| Former Philips Building (under construction)                   | 7        | E3         |
| UCD Geary Institute                                            | 45       | F9         |
| Glenomena Student Residences                                   | 58       | C11        |
| Global Irish Institute                                         | 50       | В9         |
| Hanna Sheehy-Skeffington Building                              | 44       | E9         |
| UCD Health Sciences Centre                                     | 16       | D5         |
| Humanities Institute of Ireland                                | 43       | F9         |
| Industrial Microbiology                                        | 37       | C8         |
| Lecture Building, Richview                                     | 4        | F1         |
| UCD Legal Education Centre                                     | 55       | F11        |
| Library, Richview                                              | 3        | E1         |
| UCD James Joyce Library Memorial Hall, Richview                | 32<br>2  | D7<br>F1   |
| Merville Student Residences                                    | 57       | D11        |
| National Hockey Centre                                         | 63       | E5         |
| National Virus Reference Laboratory                            | 34       | C8         |
| Newman Building                                                | 39       | D8         |
| NovaUCD                                                        | 60       | B12        |
| UCD O'Kane Centre for Film Studies                             | 30       | F7         |
| O'Reilly Hall                                                  | 31       | C7         |
| Our Lady Seat of Wisdom Church                                 | 24       | E6         |
| Pavilion                                                       | 14       | D4         |
| Planning and Environmental Policy UCD Quinn School of Business | 5<br>48  | E1<br>D9   |
| UCD Restaurant                                                 | 46       | D9         |
| Roebuck Castle                                                 | 54       | G11        |
| Roebuck Hall                                                   | 53       | G11        |
| Roebuck Hall Residence (under construction)                    | 56       | F11        |
| Rosemount                                                      | 11       | H4         |
| Rosemount Creche                                               | 12       | G6         |
| UCD Science Centre (Hub)                                       | 23       | D6         |
| UCD Science Centre (North)                                     | 21       | C6         |
| UCD Science Centre (South)                                     | 27       | D6         |
| UCD Science Centre (West)                                      | 20       | D6         |
| UCD Sports Centre St Stephens                                  | 62<br>52 | E4<br>C10  |
| UCD Student Centre                                             | 17       | D5         |
| UCD Student Club                                               | 47       | D9         |
| Thornfield                                                     | 8        | B3         |
| Tierney Building                                               | 38       | C8         |
| Urban Institute of Ireland                                     | 6        | F1         |
| UCD Veterinary Hospital                                        | 25       | B6         |
| UCD Veterinary Sciences Centre                                 | 26       | C6         |
| William Jefferson Clinton Auditorium                           | 50       | B9         |
| Woodview House                                                 | 19       | B5         |

## **Belfield** Campus Map